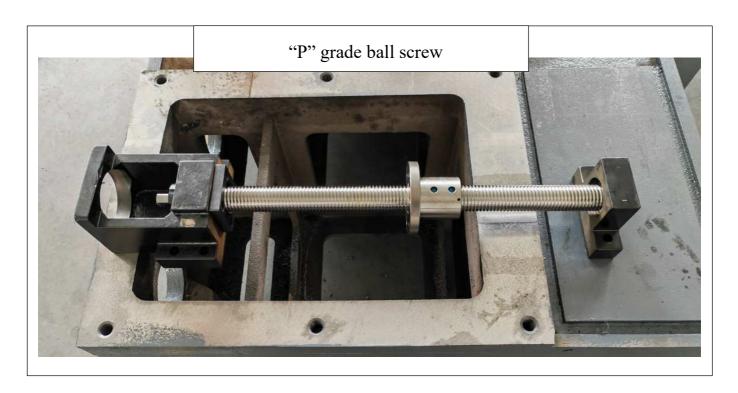

# DMNC-EDM Kingred

HIWIN "P" grade linear guideway for guide for X,Y,U,V and "H" grade for Z axis