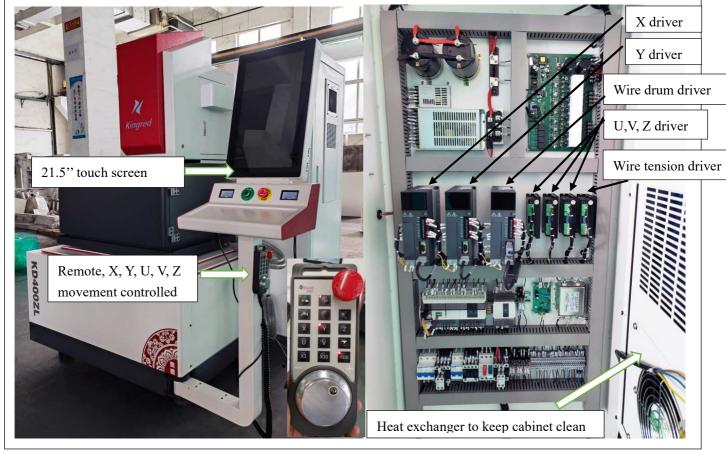

#### Control cabinet, PLC control, simplified and reliable

#### Powerful control system

## Kingred

Logitech wireless keyboard and mouse

Windows 7/Windows 10 high configuration touch screen computer

Backside view

KCUT PLC control, communication with Internet protocol, super-fast speed, and good anti-interference capacity.

Heat exchange to keep cabinet clean and reliability