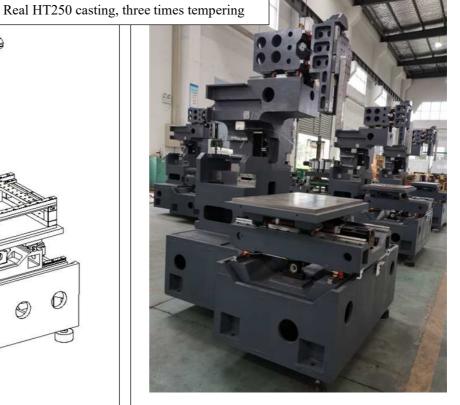

#### Mechanical structure

High rigidity "C" structure

Actual view of mechanical structure

Strong structure, about 900kg heavier than competitors