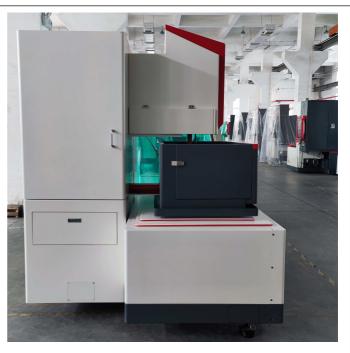

### Integrated design, save space

Front view

Left side view

oblique view

back view