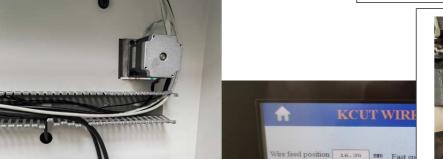

## DMNC-EDM Kingred

Touch screen wire drum control

PLC controlled Automatic wire tightening

Fixed wire drum

Wire tightening and tensioner motor

absolute value AC Servo motor of wire drum

Wire drum motion control system, touch screen, much easier to use