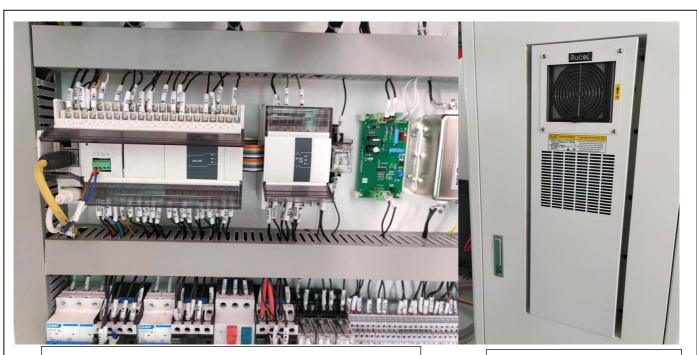

#### Control cabinet, PLC control, simplified and reliable

#### Powerful control system

Heat exchange to keep cabinet clean and reliability