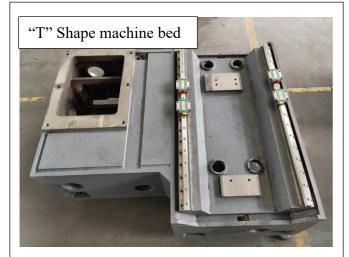

# DMNC-EDM Kingred

HIWIN "P" grade linear guideway for guide for X,Y,U,V and "H" grade for Z axis