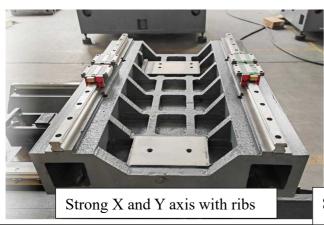

# DMNC-EDM Kingred

HIWIN "P" grade linear guideway for guide for X,Y,U,V and "H" grade for Z axis