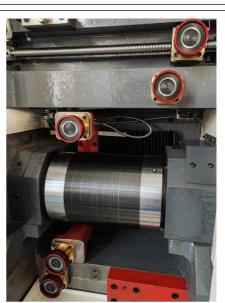

## DMNC-EDM Kingred

Touch screen wire drum control

PLC controlled Automatic wire tightening

Fixed wire drum

Wire tightening and tensioner motor

absolute value AC Servo motor of wire drum

Wire drum motion control system, touch screen, much easier to use

### DMNC-EDM

HIWIN Linear guideway for all X,Y,U,V,Z, wire drum and wire tension.

vacuum packaging and plywood case for export