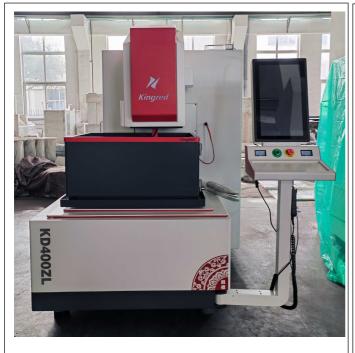

### Integrated design, save space

Front view

Left side view

oblique view

back view

## DMNC-EDM Kingred