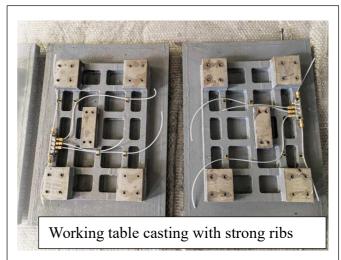

#### Mechanical structure

High rigidity "C" structure

Actual view of mechanical structure

Strong structure, about 900kg heavier than competitors