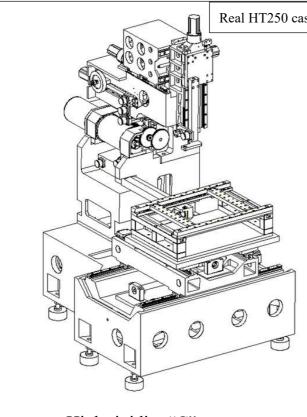

#### Mechanical structure

High rigidity "C" structure

Actual view of mechanical structure

Strong structure, about 900kg heavier than competitors