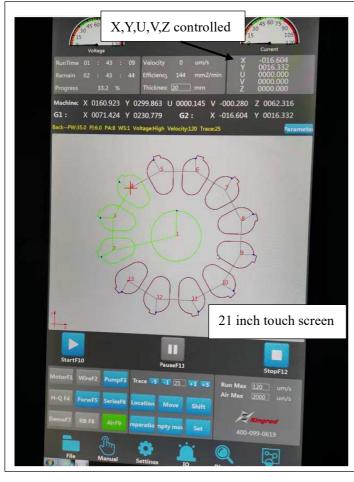

## DMNC-EDM Kingred

Touch screen wire drum control

PLC controlled Automatic wire tightening

Fixed wire drum

Wire tightening and tensioner motor

absolute value AC Servo motor of wire drum

Wire drum motion control system, touch screen, much easier to use