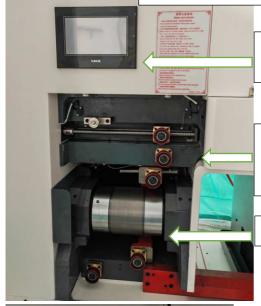

## DMNC-EDM Kingred

Touch screen wire drum control

PLC controlled Automatic wire tightening

Fixed wire drum

Wire tightening and tensioner motor

absolute value AC Servo motor of wire drum

Wire drum motion control system, touch screen, much easier to use