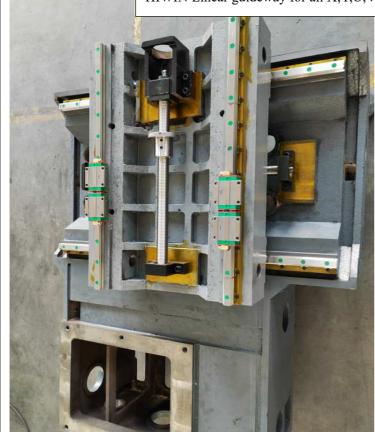

# DMNC-EDM Kingred

HIWIN "P" grade linear guideway for guide for X,Y,U,V and "H" grade for Z axis

### DMNC-EDM

HIWIN Linear guideway for all X,Y,U,V,Z, wire drum and wire tension.

vacuum packaging and plywood case for export