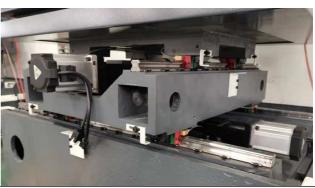

#### Mechanical structure

High rigidity "C" structure

Actual view of mechanical structure

Strong structure, about 900kg heavier than competitors