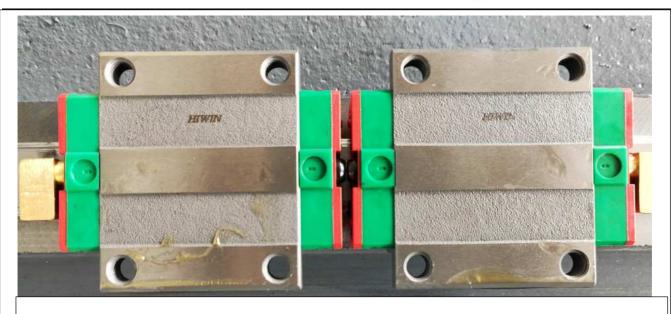

# DMNC-EDM Kingred

HIWIN "P" grade linear guideway for guide for X,Y,U,V and "H" grade for Z axis

### DMNC-EDM

HIWIN Linear guideway for all X,Y,U,V,Z, wire drum and wire tension.

vacuum packaging and plywood case for export