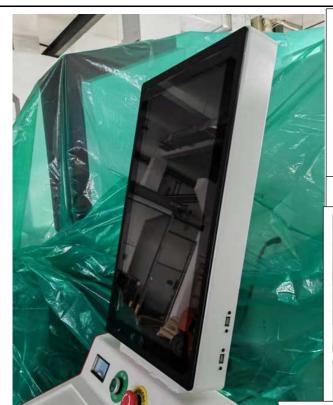

## Kingred

Logitech wireless keyboard and mouse

Windows 7/Windows 10 high configuration touch screen computer

Backside view

KCUT PLC control, communication with Internet protocol, super-fast speed, and good anti-interference capacity.