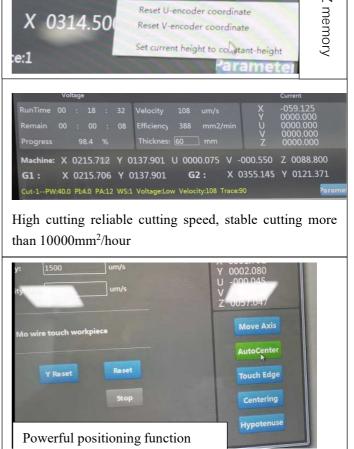

### Integrated design, save space



Front view



Left side view



oblique view



back view

## DMNC-EDM Kingred



#### Mechanical structure



High rigidity "C" structure



Actual view of mechanical structure









Strong structure, about 900kg heavier than competitors

# DMNC-EDM Kingred





HIWIN "P" grade linear guideway for guide for X,Y,U,V and "H" grade for Z axis





## DMNC-EDM Kingred









Touch screen wire drum control

PLC controlled Automatic wire tightening

Fixed wire drum

Wire tightening and tensioner motor

absolute value AC Servo motor of wire drum



Wire drum motion control system, touch screen, much easier to use



### DMNC-EDM

## Kingred

#### Control cabinet, PLC control, simplified and reliable



#### Powerful control system





### DMNC-EDM

## Kingred





Logitech wireless keyboard and mouse





Windows 7/Windows 10 high configuration touch screen computer

Backside view



KCUT PLC control, communication with Internet protocol, super-fast speed, and good anti-interference capacity.

Heat exchange to keep cabinet clean and reliability

### DMNC-EDM



HIWIN Linear guideway for all X,Y,U,V,Z, wire drum and wire tension.







vacuum packaging and plywood case for export