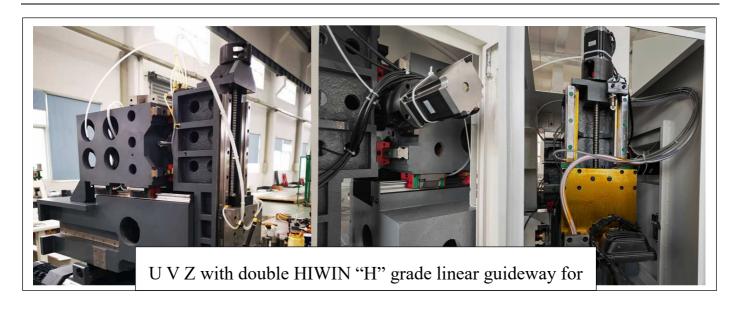

# DMNC-EDM Kingred

HIWIN "P" grade linear guideway for guide for X,Y,U,V and "H" grade for Z axis